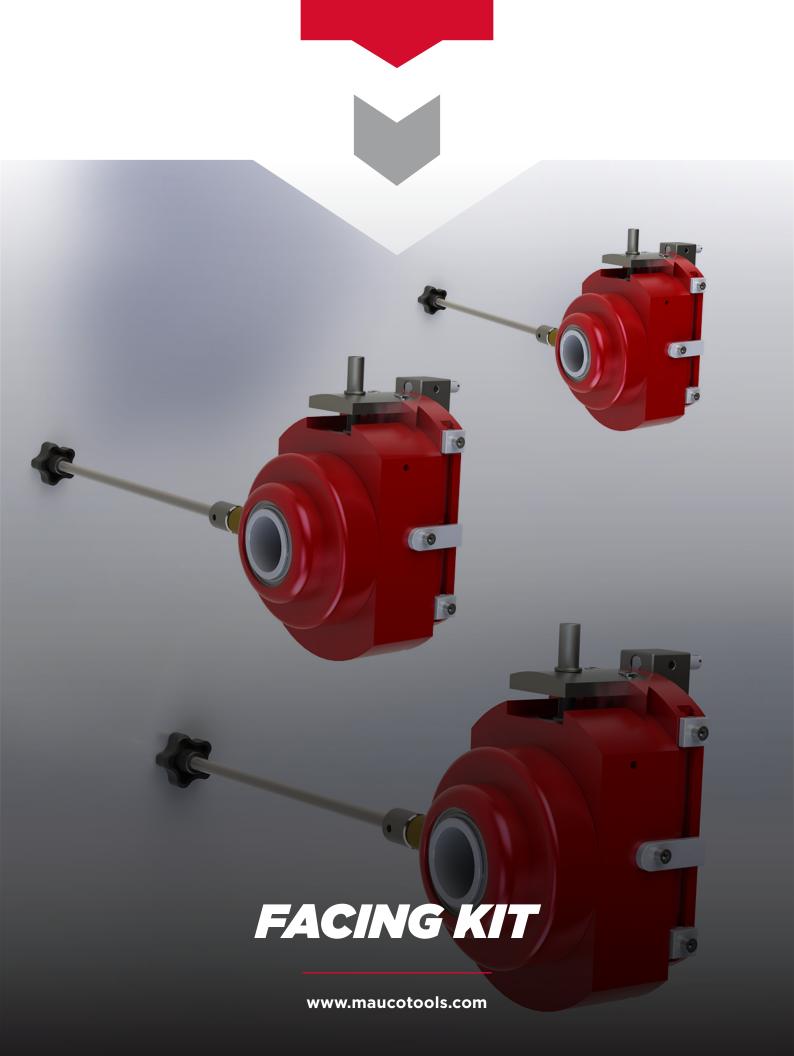

FACING KIT FOR PORTABLE LINE BORING MACHINES

The MAUCOTOOLS Facing Kit for Portable Line Boring Machines, FK Series, is a combination of power and versatility for FLANGE FACING and create SEEGER CIRCLIP GROOVES

The FK Series in combination with MAUCOTOOLS Portable Line Boring Machines **DUAL SYSTEM** offers the opportunity to make independent operations, saving time and money: **FLANGE FACING + AUTOMATIC BORE WELDING**.

- > Easy to handle and quick to setup
- Flange Facing and creation of Seeger Circlips Grooves