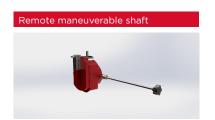

**SAVE TIME AND MONEY** Two indipendent operations made at the same time, saving time and money: **FLANGE FACING + AUTOMATIC BORE WELDING.** 

**MORE CONTROL** A remote maneuverable shaft allows the start of the advancement of the tool bit. By turning the shaft clockwise, the advancement of the tool bit begins. Rotating the shaft counterclockwise, instead, stops the advancement.