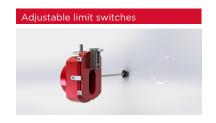

The MAUCOTOOLS FK Facing head is equipped with adjustable limit switches to set the flattening diameter. It is very simple. It is sufficient to position the limit switch blocks, the depth of cut and start the machine for machining.